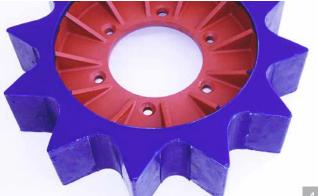

## Castings / Moldings

MetaLine® Series 600 - Wear-resistant elastomers for prototype/individual part production

MetaLine® Series 600 – castable and brushable elastomeric repair materials. Can be processed at room temperature. Good torsional and dynamic resistance. Demolding can take place after about 24 hours.

## **Applications**

- mixer elements
- rollers
- handles
- wear parts
- diaphragms
- cable sheaves

## Reference

- easy cold application by hand up to a pouring volume of approx. 5 liters (1,5 gal.)
- easy colorable with MetaLine® 930 color pigments in any quantity
- **a** can be optionally equipped with anti-static properties