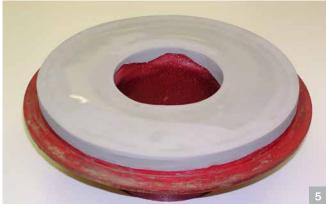

## Castings / Moldings

MetaLine® Series 600 - Wear-resistant elastomers for prototype/individual part production

MetaLine® Series 600 – castable and brushable elastomeric repair materials. Can be processed at room temperature. Good torsional and dynamic resistance. Demolding can take place after about 24 hours.

## Reference

- easy cold application by hand up to a pouring volume of approx. 5 liters (1,5 gal.)
- easy colorable with MetaLine® 930 color pigments in any quantity
- **a** can be optionally equipped with anti-static properties