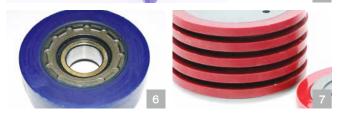

## Castings / Moldings

MetaLine® Series 600 - Wear-resistant elastomers for prototype/individual part production

MetaLine® Series 600 – castable and brushable elastomeric repair materials. Can be processed at room temperature. Good torsional and dynamic resistance. Demolding can take place after about 24 hours.

## Reference

- easy cold application by hand up to a pouring volume of approx. 5 liters (1,5 gal.)
- easy colorable with MetaLine® 930 color pigments in any quantity
- **a** can be optionally equipped with anti-static properties