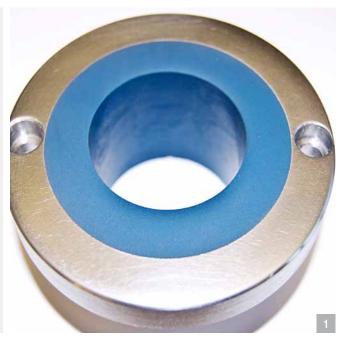

## Castings / Moldings

MetaLine® Series 600 - Wear-resistant elastomers for prototype/individual part production

MetaLine® Series 600 – castable and brushable elastomeric repair materials. Can be processed at room temperature. Good torsional and dynamic resistance. Demolding can take place after about 24 hours.

## Reference

- easy cold application by hand up to a pouring volume of approx. 5 liters (1,5 gal.)
- easy colorable with MetaLine® 930 color pigments in any quantity
- **a** can be optionally equipped with anti-static properties