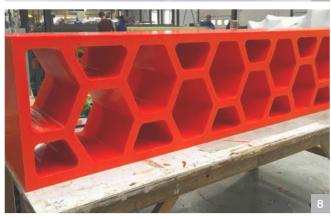

## Castings / Moldings

MetaLine® Series 600 - Wear-resistant elastomers for prototype/individual part production

MetaLine® Series 600 – castable and brushable elastomeric repair materials. Can be processed at room temperature. Good torsional and dynamic resistance. Demolding can take place after about 24 hours.

## Reference

- easy cold application by hand up to a pouring volume of approx. 5 liters (1,5 gal.)
- easy colorable with MetaLine® 930 color pigments in any quantity
- **a** can be optionally equipped with anti-static properties